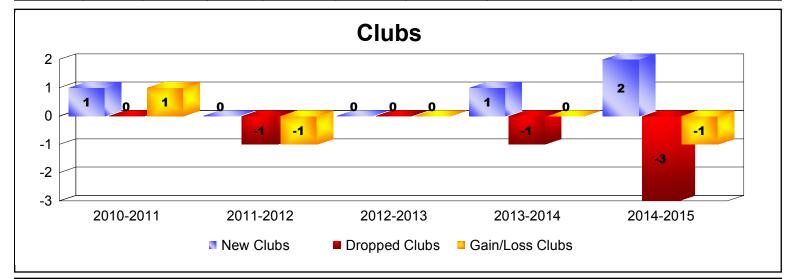

District 336 B As of June 2015 Cumulative

| Year      | New<br>Clubs | Dropped<br>Clubs | Gain/<br>Loss<br>Clubs | New<br>Members | Charter<br>Members | Reinstate<br>Members | Transfer<br>Members | Total<br>Member<br>Added | Total<br>Members<br>Dropped | Gain/<br>Loss<br>Members |
|-----------|--------------|------------------|------------------------|----------------|--------------------|----------------------|---------------------|--------------------------|-----------------------------|--------------------------|
| 2010-2011 | 1            | 0                | 1                      | 252            | 24                 | 6                    | 1                   | 283                      | -297                        | -14                      |
| 2011-2012 | 0            | -1               | -1                     | 260            | 0                  | 1                    | 1                   | 262                      | -359                        | -97                      |
| 2012-2013 | 0            | 0                | 0                      | 292            | 0                  | 1                    | 12                  | 305                      | -287                        | 18                       |
| 2013-2014 | 1            | -1               | 0                      | 306            | 25                 | 1                    | 3                   | 335                      | -303                        | 32                       |
| 2014-2015 | 2            | -3               | -1                     | 290            | 47                 | 3                    | 5                   | 345                      | -324                        | 21                       |
| Average   | 1            | -1               | 0                      | 280            | 19                 | 2                    | 4                   | 306                      | -314                        | -8                       |