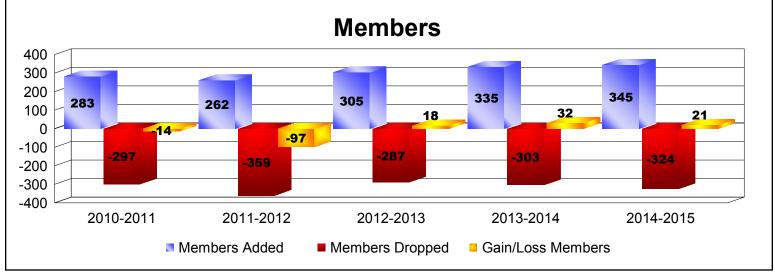

District 336 B As of June 2015 Cumulative

| Year      | New<br>Clubs | Dropped<br>Clubs | Gain/<br>Loss<br>Clubs | New<br>Members | Charter<br>Members | Reinstate<br>Members | Transfer<br>Members | Total<br>Member<br>Added | Total<br>Members<br>Dropped | Gain/<br>Loss<br>Members |
|-----------|--------------|------------------|------------------------|----------------|--------------------|----------------------|---------------------|--------------------------|-----------------------------|--------------------------|
| 2010-2011 | 1            | 0                | 1                      | 252            | 24                 | 6                    | 1                   | 283                      | -297                        | -14                      |
| 2011-2012 | 0            | -1               | -1                     | 260            | 0                  | 1                    | 1                   | 262                      | -359                        | -97                      |
| 2012-2013 | 0            | 0                | 0                      | 292            | 0                  | 1                    | 12                  | 305                      | -287                        | 18                       |
| 2013-2014 | 1            | -1               | 0                      | 306            | 25                 | 1                    | 3                   | 335                      | -303                        | 32                       |
| 2014-2015 | 2            | -3               | -1                     | 290            | 47                 | 3                    | 5                   | 345                      | -324                        | 21                       |
| Average   | 1            | -1               | 0                      | 280            | 19                 | 2                    | 4                   | 306                      | -314                        | -8                       |